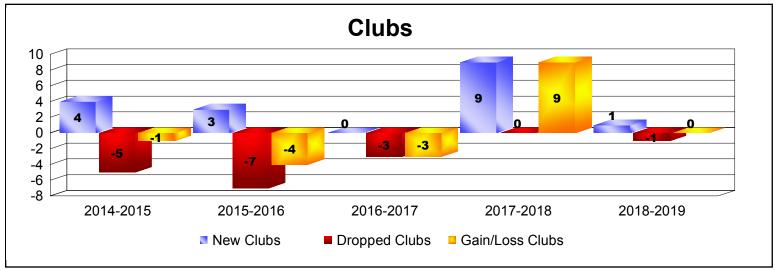

District 301D2 As of June 2019 Cumulative

| Year      | New<br>Clubs | Dropped<br>Clubs | Gain/<br>Loss<br>Clubs | New<br>Members | Charter<br>Members | Reinstate<br>Members | Transfer<br>Members | Total<br>Member<br>Added | Total<br>Members<br>Dropped | Gain/<br>Loss<br>Members |
|-----------|--------------|------------------|------------------------|----------------|--------------------|----------------------|---------------------|--------------------------|-----------------------------|--------------------------|
| 2014-2015 | 4            | -5               | -1                     | 338            | 101                | 20                   | 4                   | 463                      | -506                        | -43                      |
| 2015-2016 | 3            | -7               | -4                     | 168            | 68                 | 12                   | 2                   | 250                      | -392                        | -142                     |
| 2016-2017 | 0            | -3               | -3                     | 233            | 12                 | 25                   | 9                   | 279                      | -282                        | -3                       |
| 2017-2018 | 9            | 0                | 9                      | 345            | 229                | 5                    | 15                  | 594                      | -258                        | 336                      |
| 2018-2019 | 1            | -1               | 0                      | 201            | 45                 | 4                    | 2                   | 252                      | -333                        | -81                      |
| Average   | 3            | -3               | 0                      | 257            | 91                 | 13                   | 6                   | 368                      | -354                        | 13                       |