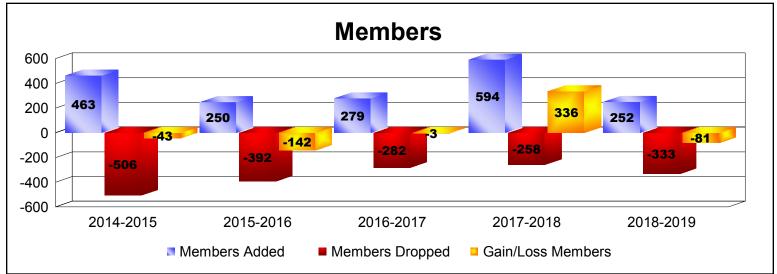

District 301D2 As of June 2019 Cumulative

| Year      | New<br>Clubs | Dropped<br>Clubs | Gain/<br>Loss<br>Clubs | New<br>Members | Charter<br>Members | Reinstate<br>Members | Transfer<br>Members | Total<br>Member<br>Added | Total<br>Members<br>Dropped | Gain/<br>Loss<br>Members |
|-----------|--------------|------------------|------------------------|----------------|--------------------|----------------------|---------------------|--------------------------|-----------------------------|--------------------------|
| 2014-2015 | 4            | -5               | -1                     | 338            | 101                | 20                   | 4                   | 463                      | -506                        | -43                      |
| 2015-2016 | 3            | -7               | -4                     | 168            | 68                 | 12                   | 2                   | 250                      | -392                        | -142                     |
| 2016-2017 | 0            | -3               | -3                     | 233            | 12                 | 25                   | 9                   | 279                      | -282                        | -3                       |
| 2017-2018 | 9            | 0                | 9                      | 345            | 229                | 5                    | 15                  | 594                      | -258                        | 336                      |
| 2018-2019 | 1            | -1               | 0                      | 201            | 45                 | 4                    | 2                   | 252                      | -333                        | -81                      |
| Average   | 3            | -3               | 0                      | 257            | 91                 | 13                   | 6                   | 368                      | -354                        | 13                       |